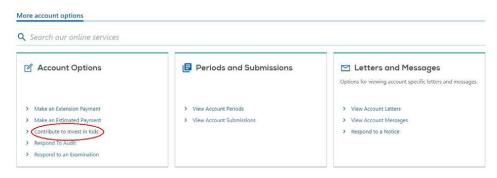

**13.** Once logged in, you will be taken to your home screen.

- Click "view more account options."
- Please note if you are applying as a business, you will need to use a business account instead of an individual account.

- 14. Under the "Account Options" section, click on "Contribute to Invest in Kids."
  - This will take you directly to the credit

- 15. The first screen of the application is an overview of the program.
  - It asks you to acknowledge that you are not permitted to take state tax credit for any contributions that you claim as a federal deduction.
  - Click the white and blue box to indicate you understand the restriction. Click the blue "Next" button in the bottom right corner.