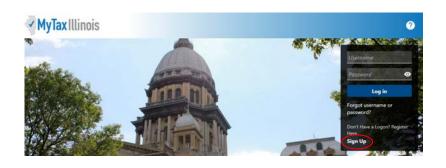

## **REQUEST LETTER ID**

Log on to mytax.illinois.gov.

- If you already have an account, enter your username and password to verify.
- If you do NOT have an account, scroll down to the 'Individuals' box on the left.
- 02. Click on 'Request a Letter ID.'

### 06. Log on to mytaxillinois.gov and click 'Sign Up.'

- 7. Select SSN, enter your Social Security Number and click submit; then click 'Yes' to begin activating your account.
  - Enter your Letter ID and either your Individual IL Pin or your most recent Adjusted Gross Income (AGI). If you choose your IL PIN, click on 'Look Up My IL PIN' and go to Step 8. If you choose your most recent AGI, go directly to Step 9.