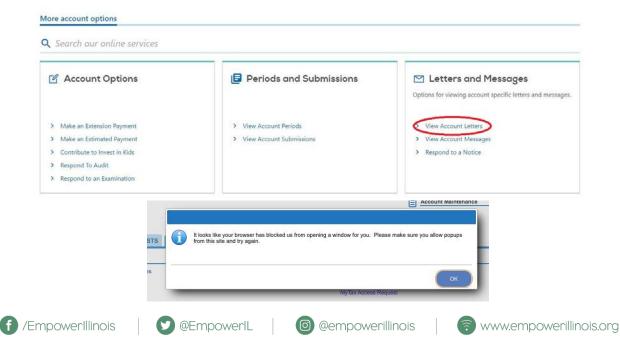

#### **18.** Access Your Contribution Letter.

- On your mytaxillinois home page, click "View More Account Options." Then click
- "View Account Letters" (picture 1).
- Under "Letters" you will see your "Invest in Kids Contribution Application." **This is your CAC**. Click on the link to open a PDF of your letter.
- Please download and save the PDF, as you will need it for Step 24.
- If you have a pop-up blocker turned on, you may receive an error message. (Picture 2) Make sure you allow pop-ups for the mytaxillinois website.