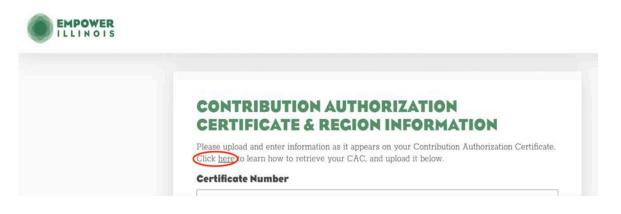

25. Enter the information found on your Contribution Authorization Certificate (CAC).

- Fill in the certificate number, donation amount, contribution due date (expiration date), and region found on your CAC.
- Indicate your donation type (individual or corporation/partnership/trust).

| Please upload and enter information as it appears on your Contribution A | uthorization Certificate. |
|--------------------------------------------------------------------------|---------------------------|
| Certificate Number                                                       |                           |
|                                                                          |                           |
| Donation Total Amount                                                    |                           |
|                                                                          |                           |
|                                                                          |                           |
| Contribution Due Date                                                    |                           |
| MM/DDAAr                                                                 |                           |
| Select Region                                                            |                           |
| Select                                                                   | $\sim$                    |
| How are you making your donation? (as a(n))                              |                           |
| Individual () Corporation, Partnership, or Trust (all types,             | including                 |